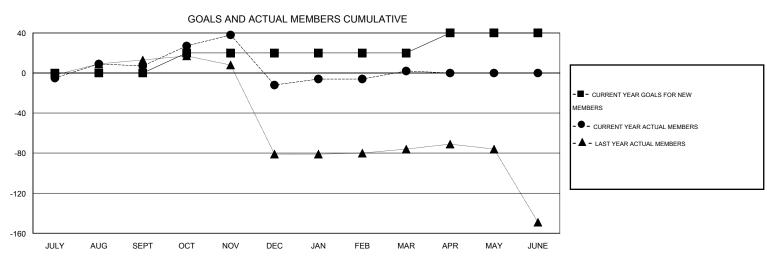

## LOCATION THAILAND

GMT CA 5

|               |                  | Clubs               |                            |                             |                       |                    | Members                    |                              |                             |
|---------------|------------------|---------------------|----------------------------|-----------------------------|-----------------------|--------------------|----------------------------|------------------------------|-----------------------------|
|               | RESU             | LTS FOR 2013-2014   |                            |                             | RESULTS FOR 2013-2014 |                    |                            |                              |                             |
| QUARTER       | NEW CLUB<br>GOAL | ACTUAL NEW<br>CLUBS | ACTUAL<br>DROPPED<br>CLUBS | ACTUAL NET<br>GAIN/<br>LOSS | QUARTER               | NEW MEMBER<br>GOAL | ACTUAL TOTAL MEMBERS ADDED | ACTUAL<br>DROPPED<br>MEMBERS | ACTUAL NET<br>GAIN/<br>LOSS |
| JULY/AUG/SEPT | 0                | 0                   | 0                          | 0                           | JULY/AUG/SEPT         | 0                  | 27                         | 20                           | 7                           |
| OCT/NOV/DEC   | 1                | 0                   | 2                          | -2                          | OCT/NOV/DEC           | 20                 | 43                         | 62                           | -19                         |
| JAN/FEB/MAR   | 0                | 0                   | 0                          | 0                           | JAN/FEB/MAR           | 0                  | 23                         | 9                            | 14                          |
| APR/MAY/JUNE  | 1                | 0                   | 0                          | 0                           | APR/MAY/JUNE          | 20                 | 0                          | 0                            | 0                           |